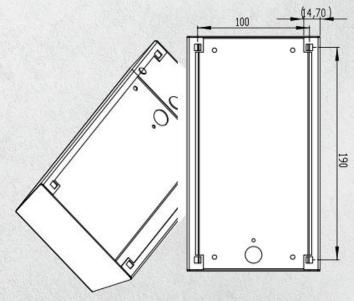

| Ethernet | Connector, PoE       |  |

| MOTION SEN      | HON SENSOR                                      |  |
|-----------------|-------------------------------------------------|--|
| Туре            | Passive infrared sensor (PIR)                   |  |
| Detection angle | 180°                                            |  |
| Range           | 2 - 8 m (79 - 315 in)<br>depends on environment |  |

## INTEGRATED WIRELESS MODULES

| OPTIONAL ACCESSORIES |                          |  |
|----------------------|--------------------------|--|
| Sold separately      | see www.doorbird.com/buy |  |

2,4 GHz, external antenna

Special remarks:

WiFi

The assembly requires professional skills or technician.

## **TECHNICAL DRAWINGS**



## Front panel, data in mm Material thickness: 3,0