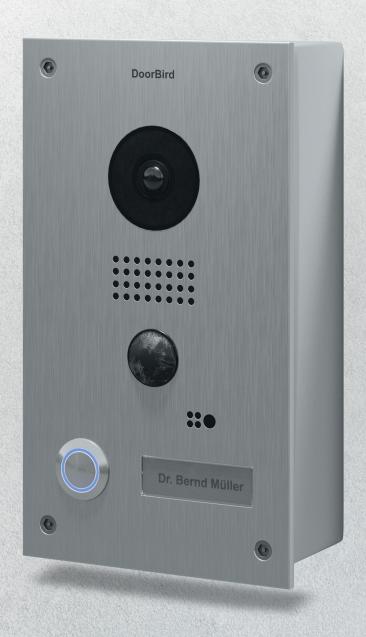

D201 IP VIDEO DOOR STATION

| GENERAL              |                                                                                                                                                                                                                                                 |
|----------------------|-------------------------------------------------------------------------------------------------------------------------------------------------------------------------------------------------------------------------------------------------|
| Housing              | Front panel 3 mm (0,12 in) brushed<br>Stainless steel, galvanized steel sheet<br>surface-mounted housing                                                                                                                                        |
| Doorbell button      | Stainless-steel button with illuminated LED Ring                                                                                                                                                                                                |
| Nameplate            | Illuminated                                                                                                                                                                                                                                     |
| Mounting type        | Surface-mounted                                                                                                                                                                                                                                 |
| Power supply         | 15 V DC (power 110 - 240 V AC) or Power<br>over Ethernet (PoE 802.3af Mode-A)                                                                                                                                                                   |
| Weight               | 1.25 kg                                                                                                                                                                                                                                         |
| Connectors           | Power, electric door opener/strike, door chime, door opener button, network                                                                                                                                                                     |
| Weather protection   | Yes, IP65                                                                                                                                                                                                                                       |
| Approvals            | CE, IC, FCC, IP65                                                                                                                                                                                                                               |
| Dimensions           | 215 x 125 x 55 mm (H x W x D)<br>8,46 x 4,92 x 2,17 in (H x W x D)                                                                                                                                                                              |
| Operating conditions | -20 to +40°C / -4 to 104°F<br>Humidity 10 to 85 % RH<br>(non condensing)                                                                                                                                                                        |
| Scope of delivery    | Video Door Station, front panel, surface-mounted housing, power supply unit (world-wide, 110 - 240 V), DIN-Rail power supply sold separately, screw package, Quickstart Guide, 2 x 1 m (39,37 in) antenna extension cable, 2 x external antenna |
| EAN                  | 4260423860124                                                                                                                                                                                                                                   |
| Warranty             | see www.doorbird.com/warranty                                                                                                                                                                                                                   |