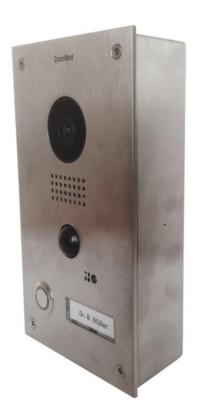

D201 IP VIDEO DOOR STATION

| GENERAL              |                                                                                                                                                                                                                                                 |
|----------------------|-------------------------------------------------------------------------------------------------------------------------------------------------------------------------------------------------------------------------------------------------|
| Housing              | Front panel 3 mm (0,12 in) brushed<br>Stainless steel, galvanized steel sheet<br>surface-mounted housing                                                                                                                                        |
| Doorbell button      | Stainless-steel button with illuminated LED Ring                                                                                                                                                                                                |
| Nameplate            | Illuminated                                                                                                                                                                                                                                     |
| Mounting type        | Surface-mounted                                                                                                                                                                                                                                 |
| Power supply         | 15 V DC (power 110 - 240 V AC) or Power<br>over Ethernet (PoE 802.3af Mode-A)                                                                                                                                                                   |
| Weight               | 1.25 kg                                                                                                                                                                                                                                         |
| Connectors           | Power, electric door opener/strike, door chime, door opener button, network                                                                                                                                                                     |
| Weather protection   | Yes, IP65                                                                                                                                                                                                                                       |
| Approvals            | CE, IC, FCC, IP65                                                                                                                                                                                                                               |
| Dimensions           | 215 x 125 x 55 mm (H x W x D)<br>8,46 x 4,92 x 2,17 in (H x W x D)                                                                                                                                                                              |
| Operating conditions | -20 to +40°C / -4 to 104°F<br>Humidity 10 to 85 % RH<br>(non condensing)                                                                                                                                                                        |
| Scope of delivery    | Video Door Station, front panel, surface-mounted housing, power supply unit (world-wide, 110 - 240 V), DIN-Rail power supply sold separately, screw package, Quickstart Guide, 2 x 1 m (39,37 in) antenna extension cable, 2 x external antenna |
| EAN                  | 4260423860124                                                                                                                                                                                                                                   |
| Warranty             | see www.doorbird.com/warranty                                                                                                                                                                                                                   |