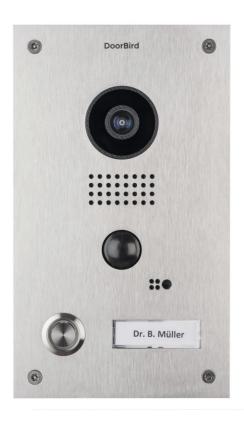

D201 IP VIDEO DOOR STATION

| GENERAL              |                                                                                                                                                                                                                                                 |
|----------------------|-------------------------------------------------------------------------------------------------------------------------------------------------------------------------------------------------------------------------------------------------|
| Housing              | Front panel 3 mm (0,12 in) brushed<br>Stainless steel, galvanized steel sheet<br>surface-mounted housing                                                                                                                                        |
| Doorbell button      | Stainless-steel button with illuminated LED Ring                                                                                                                                                                                                |
| Nameplate            | Illuminated                                                                                                                                                                                                                                     |
| Mounting type        | Surface-mounted                                                                                                                                                                                                                                 |
| Power supply         | 15 V DC (power 110 - 240 V AC) or Power<br>over Ethernet (PoE 802.3af Mode-A)                                                                                                                                                                   |
| Weight               | 1.25 kg                                                                                                                                                                                                                                         |
| Connectors           | Power, electric door opener/strike, door chime, door opener button, network                                                                                                                                                                     |
| Weather protection   | Yes, IP65                                                                                                                                                                                                                                       |
| Approvals            | CE, IC, FCC, IP65                                                                                                                                                                                                                               |
| Dimensions           | 215 x 125 x 55 mm (H x W x D)<br>8,46 x 4,92 x 2,17 in (H x W x D)                                                                                                                                                                              |
| Operating conditions | -20 to +40°C / -4 to 104°F<br>Humidity 10 to 85 % RH<br>(non condensing)                                                                                                                                                                        |
| Scope of delivery    | Video Door Station, front panel, surface-mounted housing, power supply unit (world-wide, 110 - 240 V), DIN-Rail power supply sold separately, screw package, Quickstart Guide, 2 x 1 m (39,37 in) antenna extension cable, 2 x external antenna |
| EAN                  | 4260423860124                                                                                                                                                                                                                                   |
| Warranty             | see www.doorbird.com/warranty                                                                                                                                                                                                                   |