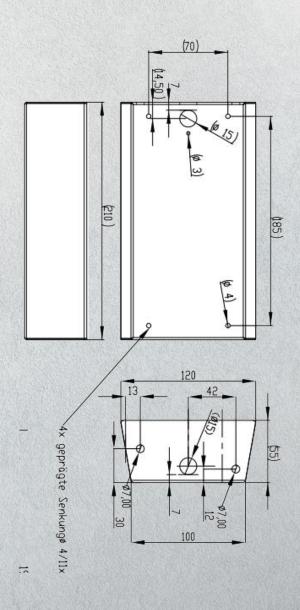

## **TECHNICAL DRAWINGS**

## Front panel, data in mm Material thickness: 3,0

D201 IP VIDEO DOOR STATION

| GENERAL              |                                                                                                                                                                                                                                                 |
|----------------------|-------------------------------------------------------------------------------------------------------------------------------------------------------------------------------------------------------------------------------------------------|
| Housing              | Front panel 3 mm (0,12 in) brushed<br>Stainless steel, galvanized steel sheet<br>surface-mounted housing                                                                                                                                        |
| Doorbell button      | Stainless-steel button with illuminated LED Ring                                                                                                                                                                                                |
| Nameplate            | Illuminated                                                                                                                                                                                                                                     |
| Mounting type        | Surface-mounted                                                                                                                                                                                                                                 |
| Power supply         | 15 V DC (power 110 - 240 V AC) or Power<br>over Ethernet (PoE 802.3af Mode-A)                                                                                                                                                                   |
| Weight               | 1.25 kg                                                                                                                                                                                                                                         |
| Connectors           | Power, electric door opener/strike, door chime, door opener button, network                                                                                                                                                                     |
| Weather protection   | Yes, IP65                                                                                                                                                                                                                                       |
| Approvals            | CE, IC, FCC, IP65                                                                                                                                                                                                                               |
| Dimensions           | 215 x 125 x 55 mm (H x W x D)<br>8,46 x 4,92 x 2,17 in (H x W x D)                                                                                                                                                                              |
| Operating conditions | -20 to +40°C / -4 to 104°F<br>Humidity 10 to 85 % RH<br>(non condensing)                                                                                                                                                                        |
| Scope of delivery    | Video Door Station, front panel, surface-mounted housing, power supply unit (world-wide, 110 - 240 V), DIN-Rail power supply sold separately, screw package, Quickstart Guide, 2 x 1 m (39,37 in) antenna extension cable, 2 x external antenna |
| EAN                  | 4260423860124                                                                                                                                                                                                                                   |
| Warranty             | see www.doorbird.com/warranty                                                                                                                                                                                                                   |