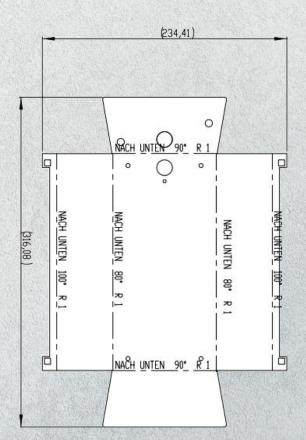

| Ethernet | Connector, PoE       |  |

| MOTION SEN      | HON SENSOR                                      |  |
|-----------------|-------------------------------------------------|--|
| Туре            | Passive infrared sensor (PIR)                   |  |
| Detection angle | 180°                                            |  |
| Range           | 2 - 8 m (79 - 315 in)<br>depends on environment |  |

## INTEGRATED WIRELESS MODULES

| OPTIONAL ACCESSORIES |                          |  |
|----------------------|--------------------------|--|
| Sold separately      | see www.doorbird.com/buy |  |

2,4 GHz, external antenna

Special remarks:

WiFi

The assembly requires professional skills or technician.

## **TECHNICAL DRAWINGS**



## Front panel, data in mm Material thickness: 3,0