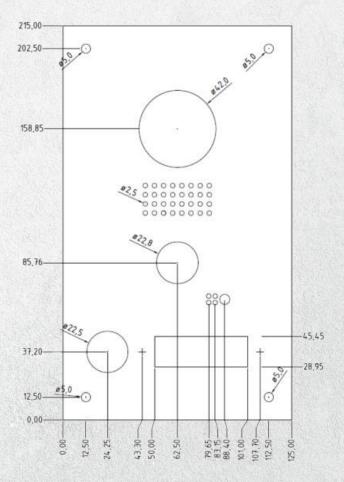

| Ethernet | Connector, PoE       |  |

| MOTION SEN      | HON SENSOR                                      |  |
|-----------------|-------------------------------------------------|--|
| Туре            | Passive infrared sensor (PIR)                   |  |
| Detection angle | 180°                                            |  |
| Range           | 2 - 8 m (79 - 315 in)<br>depends on environment |  |

## INTEGRATED WIRELESS MODULES

| OPTIONAL ACCESSORIES |                          |  |
|----------------------|--------------------------|--|
| Sold separately      | see www.doorbird.com/buy |  |

2,4 GHz, external antenna

Special remarks:

WiFi

The assembly requires professional skills or technician.

## **TECHNICAL DRAWINGS**



## Front panel, data in mm Material thickness: 3,0