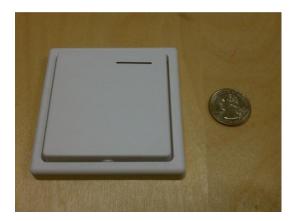

## WT-2

- Surface mount button
- Compatible with WRT-2
- No wires necessary
- 3.1" L x 3.1" W X .5" D
- AG11 Battery included

**OBRA 1177 Riverfront Center • Amsterdam, NY • 12010** ph: 518-212-5329 fax: 518-843-3399 www.cobracontrols.com