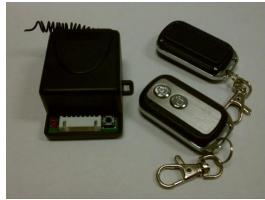

## Cobra Controls™ Wireless Relay for remote release of locking hardware

- Wireless Two Channel SPDT relay kit
- Wireless receiver with built in antenna, holds up to 30 remotes
- Includes (1) WT-1 key fob and (1) WT-2 Wireless Surface mount button
- Latching Push to lock, push again to unlock
- Momentary Push and hold to lock/unlock
- 3 sec delay Push to unlock, device will return to normal state after 3 secs
- Quick disconnect wiring harness
- AG27 Batteries included
- Easy to add remotes

## **Technical Specifications:**

- Operating Voltage: 12VDC
- Current Draw: 12mA
- TX Power: 10mW
- TX Freq: 433 MHZ
- Temperature: -4 °F to 140 °F Degrees
- Stainless Steel Construction
- Size: 2.33" L x 2.50" W x 1.20" D