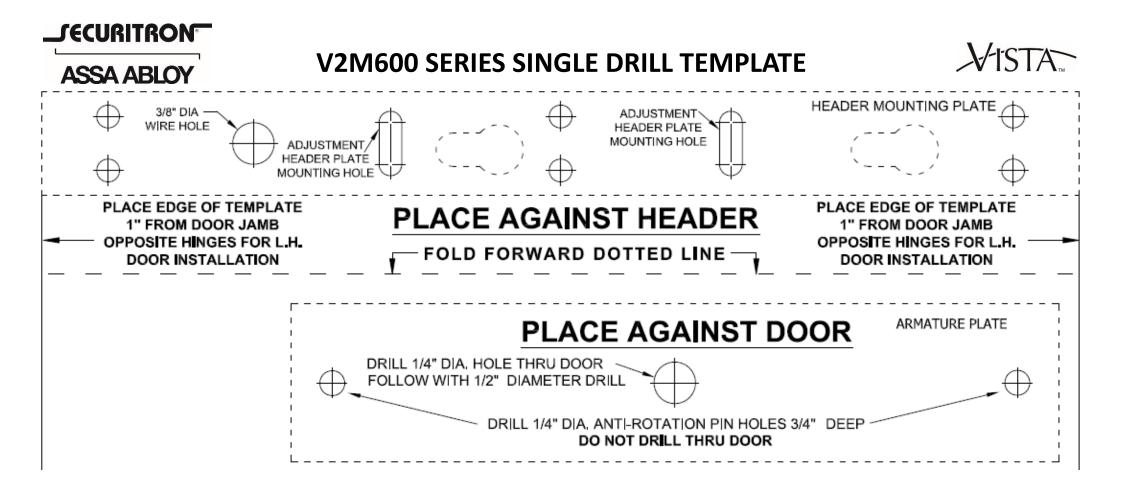

## **MOUNTING INSTRUCTIONS**

| STEP 1                        | STEP 2                                                                                                                                                                                                                                                                                                                                                                                                                                                    |                | STEP 3                                                               |    | STEP 4                                                                                                                                                                                                                                                                                                                     |
|-------------------------------|-----------------------------------------------------------------------------------------------------------------------------------------------------------------------------------------------------------------------------------------------------------------------------------------------------------------------------------------------------------------------------------------------------------------------------------------------------------|----------------|----------------------------------------------------------------------|----|----------------------------------------------------------------------------------------------------------------------------------------------------------------------------------------------------------------------------------------------------------------------------------------------------------------------------|
| LOCATING MOUNTING HOLES       | INSTALLING ARMATURE PLATE                                                                                                                                                                                                                                                                                                                                                                                                                                 |                | HEADER MOUNTING PLATE                                                |    | INSTALLING MAGNET                                                                                                                                                                                                                                                                                                          |
| FOLD template at dotted line. | <ul> <li>A. DRILL a level 1/4" diameter hole through the door. FOLLOW with a 1/2" diameter drill.</li> <li><i>NOTE: The following is for a solid door only!</i></li> <li>B. DRILL two (2) 1/4" holes for the antirotation pins <sup>3</sup>/<sub>4</sub>" deep.</li> <li>C. MOUNT the armature plate to the door with the sex bolt.</li> <li>D. PLACE a metal washer, a rubber washer, and a metal washer on the bolt between the door and the</li> </ul> | B.<br>C.<br>D. | MOUNT header plate to jamb<br>using the two (2) adjustment<br>holes. | B. | SLIDE maglock on the header<br>plate.<br>FASTEN maglock to header plate<br>with the Allen head cap screws<br>located at each end of the lock.<br>After checking for proper<br>operation and alignment, APPLY<br>THE screw locking agent to the<br>header mounting plate screws,<br>armature, and Allen head cap<br>screws. |
|                               | armature.                                                                                                                                                                                                                                                                                                                                                                                                                                                 |                | screws.                                                              |    |                                                                                                                                                                                                                                                                                                                            |
|                               | E. ENSURE armature rocks on the door.                                                                                                                                                                                                                                                                                                                                                                                                                     |                |                                                                      |    |                                                                                                                                                                                                                                                                                                                            |