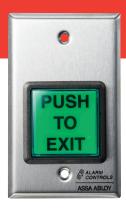

# **TS-2**Request to Exit Station

The TS-2 request to exit station, with square push button, provides a convenient way to add authorized access control to a variety of applications.

**TS-2** 

#### **Standard Features**

- Switch mounted on single gang wall plate with 430 stainless steel finish
- 2" green square push button; Illuminated with hi-brightness LED
- Button labeled "PUSH TO EXIT" for easy to follow egress instructions
- Momentary SPDT action switch