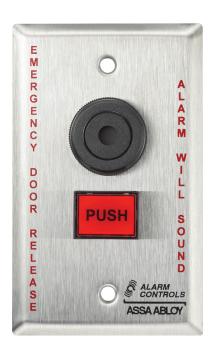

# **Emergency Door Release**

### **Features**

- 5/8" x 7/8" red rectangular push button; Switch mounted on either narrow or single gang wall plate.
- Plate labeled "EMERGENCY DOOR RELEASE ALARM WILL SOUND"
- Switch illuminated with hibrightness LED
- Switch terminated with colored leads
- 85 dB Piezo buzzer

#### **Models**

**TS-25** 

SPDT 3A Illuminated Alternate Action Push Button, with Buzzer, "EMERGENCY DOOR RELEASE ALARM WILL SOUND", Mounted on Single Gang Stainless Steel Plate