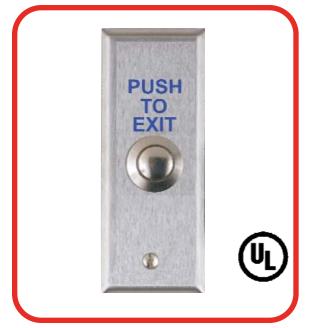

## **MODEL TS-13**

- VANDAL RESISTANT .75 INCH DIA. BRASS NICKEL PLATED PUSHBUTTON
- LABELED "PUSH TO EXIT"
- MOMENTARY ACTION SWITCH
- D.P.D.T. CONTACTS RATED 10A.@35 VDC
- SWITCH TERMINATED WITH 10" LEADS
- SWITCH MOUNTED ON 1.75 INCH 302 STAINLESS STEEL WALLPLATE
- SWITCH DEPTH 1.5 INCHES BEHIND PLATE
- CONFORMS TO U.L. STANDARD 294 FOR ACCESS CONTROL, U.L. FILE NUMBER SA32686