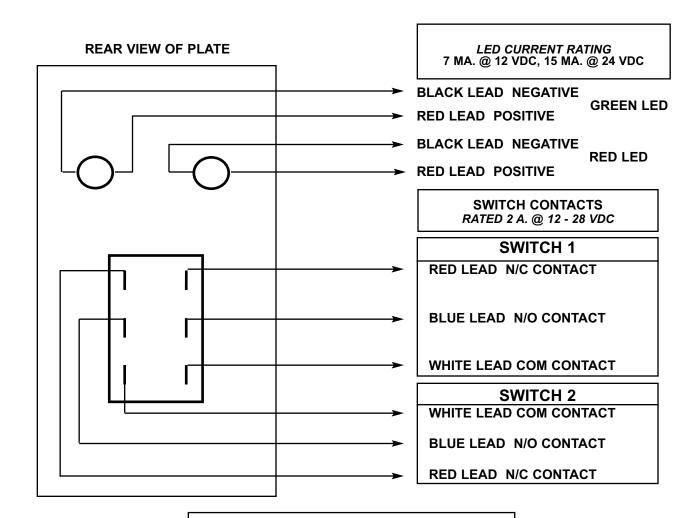

## INSTALLATION INSTRUCTIONS MODELS TS-10, TS-11, TS-12, TS-13

## MOUNT WALLPLATE IN A VERTICAL POSITION

MODELS TS-10, TS-11, TS-12 & TS-13 SHOULD BE MOUNTED IN A 2.5 INCH ELECTRICAL BOX

ALARM CONTROLS CORPORATION 19 BRANDYWINE DRIVE P.O. BOX 280 DEER PARK, NY 11729