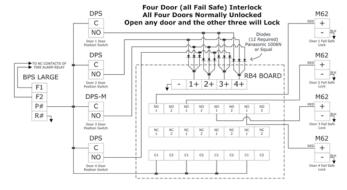

# The relay board provides normally-open or normally-closed relays that can be interconnected.

Ideal for interlock installations or wherever a basic relay board is used to trigger action, shunt alarms or report status from an access control system.