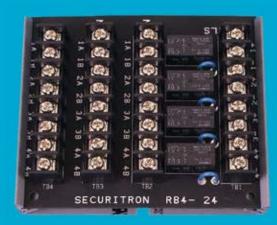

## Securitron® RB Relay Board

# The relay board provides normally-open or normally-closed relays that can be interconnected.

Ideal for interlock installations or wherever a basic relay board is used to trigger action, shunt alarms or report status from an access control system.

#### Standard Features

- 4 DPDT relays with 2A contacts
- Individual coil connections common negative or positive
- Replaces socket mount relays
- Dry contact connections via screw terminals
- Relays have low current coils / (13 mA at 12 VDC; 8 mA at 24 VDC)
- Allows operation from most LED drive outputs
- MagnaCare<sup>®</sup> lifetime replacement, no fault, no questions asked warranty