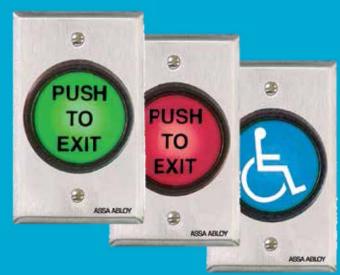

# Securitron<sup>®</sup> PB5 Series Push Buttons

Medium round, illuminated push button

High quality Securitron Push Buttons are available in a broad selection of colors, sizes, switch types and outputs.

With a wide range of options for interchangeable lenses and field convertible outputs, Securitron push buttons can release any lock, alone or in conjunction with door closers and other hardware.

### **Standard Features**

- Includes interchangeable green, red and blue ADA lenses
- Field convertible from DPST to DPDT
- Field selectable 12/24VDC
- MagnaCare<sup>®</sup> lifetime replacement, no-fault, no questions asked warranty