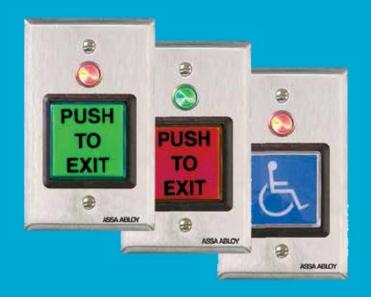

# Securitron<sup>®</sup> PB2 Series Push Buttons

Large square illuminated push buttons

High quality
Securitron Push
Buttons are available
in a broad selection
of colors, sizes, switch
types and outputs.

With a wide range of options for interchangeable lenses and field convertible outputs, Securitron push buttons can release any lock, alone or in conjunction with door closers and other hardware.

# Standard Features

- Easy to read 2" size
- Includes interchangeable green, red and blue ADA lenses
- Field selectable 12 or 24VDC
- MagnaCare® lifetime replacement, no-fault, no questions asked warranty