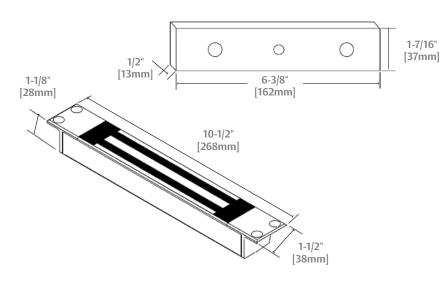

#### Dimensions

- Magnalock: 10-1/2"L x 1-1/8"D x 1-1/2"H
- **Strike:** 6-3/8"L x 1/2"D x 1-7/16"H