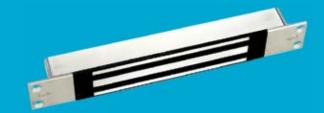

# Securitron® M34R Recessed Magnalock®

500 lbs holding force, recessed Magnalock

# Recessed Magnalock for traffic control on a sliding door.

The M34R secures single sliding doors with Magnalock strength for traffic control applications within a monitored perimeter. The recessed design on the edge of the door that comes against the frame when the door is closed conceals the maglock for hidden protection that blends with the aesthetics of the opening. Works great on automatic single sliding doors or on sliding doors for patios, storage closets and more.