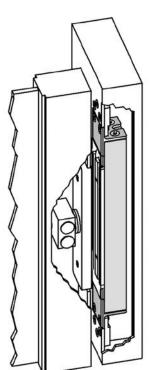

# Recessed Magnalock for traffic control on a sliding door.

The M34R secures single sliding doors with Magnalock strength for traffic control applications within a monitored perimeter. The recessed design on the edge of the door that comes against the frame when the door is closed conceals the maglock for hidden protection that blends with the aesthetics of the opening. Works great on automatic single sliding doors or on sliding doors for patios, storage closets and more.