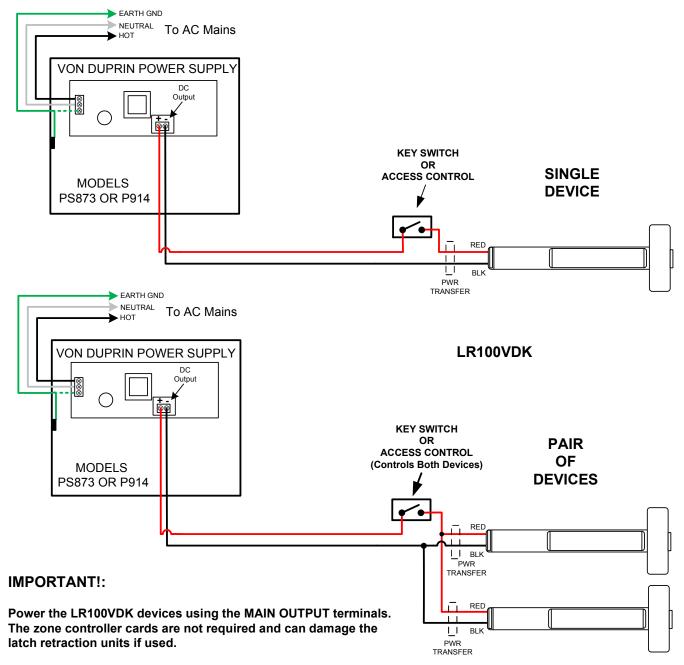

## MODELS: LR100VDK, LR100VD & LR100VDK-EM WIRING INSTRUCTIONS for PS873 or PS914

Verify that the main DC output measures at 24VDC +/- 5%.

The low current draw of each device allows both devices to operate simultaneously without the need for a sequencer.

Power the LR100 modules using the MAIN OUTPUT terminals. The zone controller cards are not required and can damage the latch retraction units if used.

Verify that the main DC output measures at 24VDC +/- 5%.

The low current draw of each device allows both devices to operate simultaneously without the need for a sequencer.