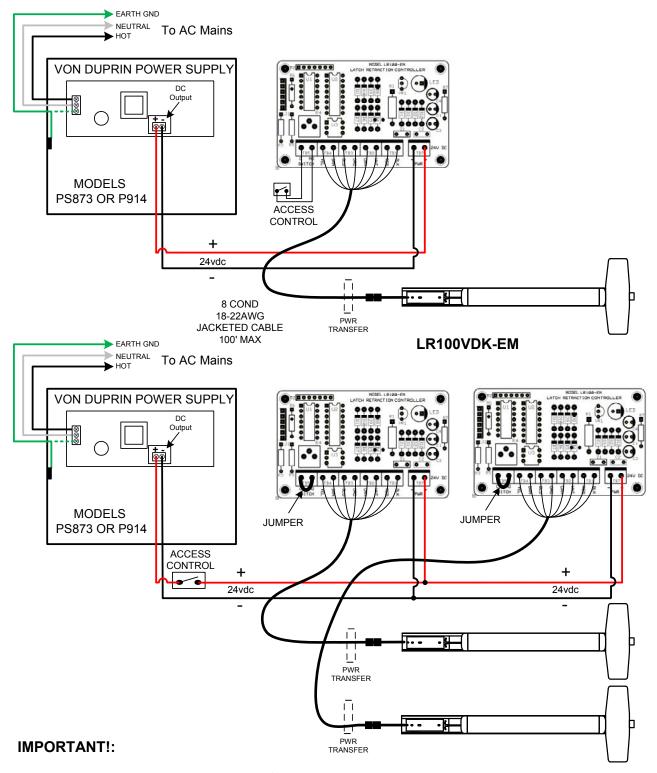

## MODELS: LR100VDK, LR100VD & LR100VDK-EM WIRING INSTRUCTIONS for PS873 or PS914

Verify that the main DC output measures at 24VDC +/- 5%.

The low current draw of each device allows both devices to operate simultaneously without the need for a sequencer.

Power the LR100 modules using the MAIN OUTPUT terminals. The zone controller cards are not required and can damage the latch retraction units if used.

Verify that the main DC output measures at 24VDC +/- 5%.

The low current draw of each device allows both devices to operate simultaneously without the need for a sequencer.