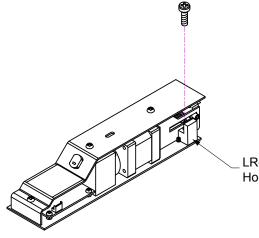

## INSTALLATION INSTRUCTIONS LR-22VD Hold Down Bracket FOR USE ON VON DUPRIN 22 SERIES DEVICES

- 1. Remove a set screw from the ELR base assembly and replace with the hold down bracket provided .
- 2. Loosely mount the bracket into the base assembly.
- 3. Then slide the ELR assembly into the device rail (Refer to step 2 & 3 on reverse side).
- 4. Tighten down the hold down bracket to secure the assembly in the device.

LR-22VD Hold Down Bracket