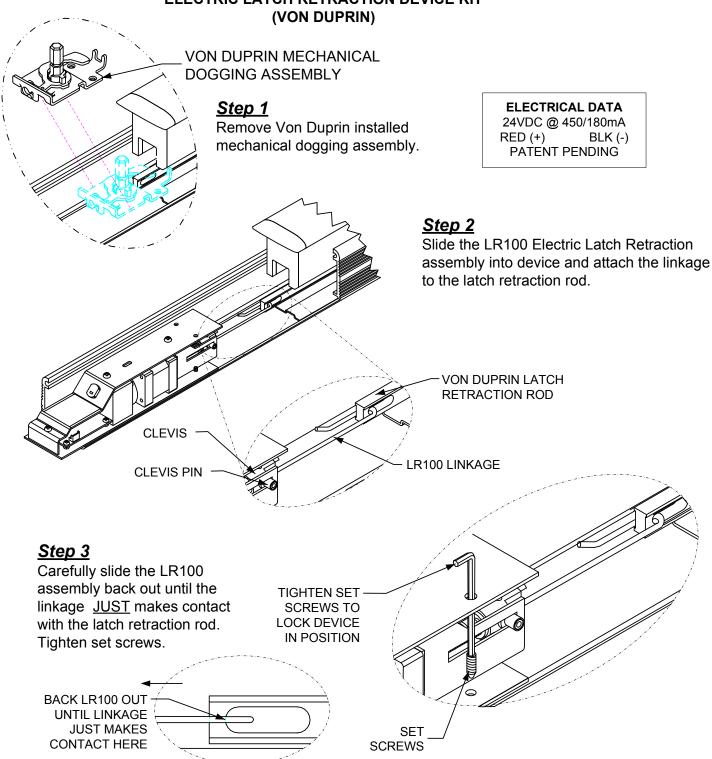

## SDC SECURITY DOOR CONTROLS

3580 Willow Lane, Westlake Village, CA 91361-4921 • (805) 494-0622 • Fax: (805) 494-8861 www.sdcsecurity.com • E-mail: service@sdcsecurity.com