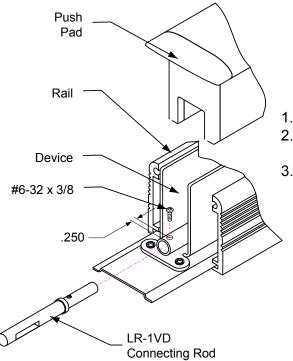

## INSTALLATION INSTRUCTIONS LR-1VD CONNECTING ROD FOR USE ON VON DUPRIN DEVICES LESS DOGGING FEATURE

- 1. Remove the rail and push pad from the device
- 2. Drill a 5/32" (.156") diameter hole as shown in illustration.
- 3. Insert the connecting rod provided and fasten in screw