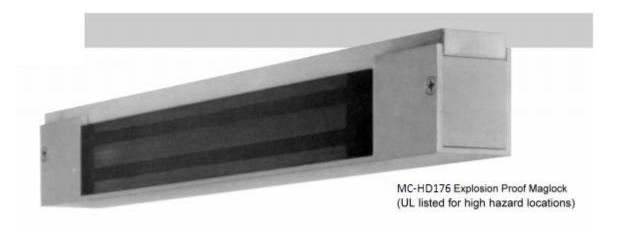

## **Explosion Proof Maglock UL Certified**

## MAGLOCK TECHNICAL SPECS

- UL Certified for Class 1 Div 2 All Groups A, B, C, D Environment
- Only Singles Available (use two for double door applications)
- Approx. size 10 ½" x 2" x 2"
- Holding Force 600lbs with 24VDC (324lbs with 12VDC)
- 0.25 Amps 24VDC or (0.50 Amps 12VDC)
- Built-In Spike or Surge Suppressions
- Satin Anodized Aluminum Finish
- Functionality for utilization as a door contact switch Form "C" contact
- The only UL (Underwriters Labs) approved explosion proof maglock
- Please allow 2-3 weeks lead time for this item

## **Available Models:** \*

MC-HD176 24: single maglock for outswing doors, push side mount. 24VDC MC-HDZB176 24: single maglock for inswing doors, pull side mount. 24VDC

\*must be specific for UL Certification. Inswing maglocks come with the required inswing bracket assembly. Contact us at 1-866-500-5625 with any questions prior to purchase.