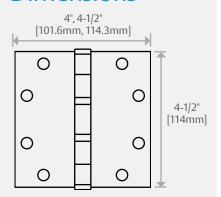

# **Dimensions**

#### **Standard Features**

- Transfer power with the highest level of concealment
- Produces the most aesthetically pleasing appearance
- Available in 4-1/2" [114.3mm] or 4" [101.6mm] hinge length
- 500 mA power capability
- 6 conductor, 28 gauge wire
- 6" [152.4mm] pigtail provided for connections
- MagnaCare® lifetime replacement, no-fault, no questions asked warranty