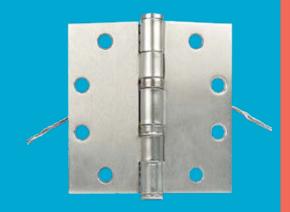

# Securitron<sup>®</sup> EH Electric Hinge

Double duty hinge for streamlined power transfer

The Securitron EH is an efficient, discreet, concealed solution that provides secure power and data transfer from frame to door when streamlined wiring is needed.

Each hinge features concealed plug connectors that eliminate separate or exposed wiring. Ultimate concealment for tamper-resistance.