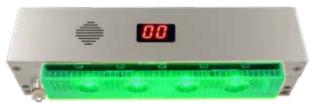

# **EA100** Multi Mode Exit Annunciator®

### SDC DESIGNED AND MANUFACTURED

The SDC Exit Annunciator® is a highly visible multi-color signal device, that interfaces with Delayed Egress or standard EMLocks and can be used as a wall, ceiling, or frame mount indicator.

## FEATURES

- Easy to install
- Suitable for retrofit or new construction
- Externally selectable color modes of Red, Green, Blue, White, Yellow and Purple
- Multi color LED technology
- Externally selectable Solid or Flashing Modes
- Includes optional Illumination Cover for improved side visibility