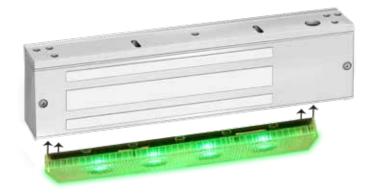

n be used as a wall, ceiling, or frame mount indicator.



Brand Compatibility SDC Rofu

Secolarm

Dynalock

Doorking



## FEATURES

- Easy to install
- Suitable for retrofit or new construction
- Externally selectable color modes of Red, Green, Blue, White, Yellow and Purple
- Multi color LED technology
- Externally selectable Solid or Flashing Modes
- Includes optional Illumination Cover for improved side visibility





#### Multi-Use



shown here mounted on magnetic lock with illumination cover

## Multi-Brand



shown here mounted on delayed egress lock without illumination cover

### Stand Alone Multi-Mount

















# **SPECIFICATIONS**

**Dimensions:** 

EA100 8-3/4" x 1-1/2" x 3/4" Hood 8-7/8" x 1-5/8" x 1-1/2"

Electrical 12/24 VDC @ 80/100mA max power

Weight 0.45 lbs



# APPLICATION