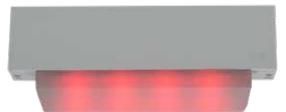

# **EA100** Multi Mode Exit Annunciator®

### SDC DESIGNED AND MANUFACTURED

The SDC Exit Annunciator® is a highly visible multi-color signal device, that interfaces with Delayed Egress or standard EMLocks and can be used as a wall, ceiling, or frame mount indicator.



Brand Compatibility SDC Rofu

Secolarm

Dynalock

Doorking



## FEATURES

- Easy to install
- Suitable for retrofit or new construction
- Externally selectable color modes of Red, Green, Blue, White, Yellow and Purple
- Multi color LED technology
- Externally selectable Solid or Flashing Modes
- Includes optional Illumination Cover for improved side visibility





#### Multi-Use



shown here mounted on magnetic lock with illumination cover

## Multi-Brand



shown here mounted on delayed egress lock without illumination cover

### Stand Alone Multi-Mount

















# **SPECIFICATIONS**

**Dimensions:** 

EA100 8-3/4" x 1-1/2" x 3/4" Hood 8-7/8" x 1-5/8" x 1-1/2"

Electrical 12/24 VDC @ 80/100mA max power

Weight 0.45 lbs



# APPLICATION