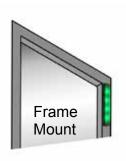

### SDC DESIGNED AND MANUFACTURED

The SDC Exit Annunciator® is a highly visible multi-color signal device, that interfaces with Delayed Egress or standard EMLocks and can be used as a wall, ceiling, or frame mount indicator.

### Stand Alone Multi-Mount