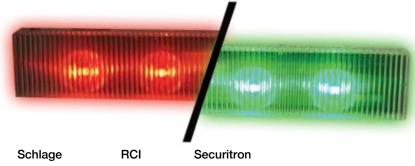

## Multi-Brand

shown here mounted on delayed egress lock without illumination cover