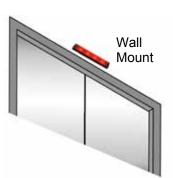

### SDC DESIGNED AND MANUFACTURED

The SDC Exit Annunciator® is a highly visible multi-color signal device, that interfaces with Delayed Egress or standard EMLocks and can be used as a wall, ceiling, or frame mount indicator.

### Stand Alone Multi-Mount