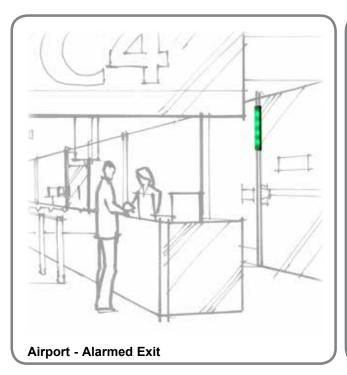

ll, ceiling, or frame mount indicator.



Brand Compatibility SDC Rofu

Secolarm

Dynalock

Doorking



## FEATURES

- Easy to install
- Suitable for retrofit or new construction
- Externally selectable color modes of Red, Green, Blue, White, Yellow and Purple
- Multi color LED technology
- Externally selectable Solid or Flashing Modes
- Includes optional Illumination Cover for improved side visibility





#### Multi-Use



shown here mounted on magnetic lock with illumination cover

## Multi-Brand



shown here mounted on delayed egress lock without illumination cover

### Stand Alone Multi-Mount

















# **SPECIFICATIONS**

**Dimensions:** 

EA100 8-3/4" x 1-1/2" x 3/4" Hood 8-7/8" x 1-5/8" x 1-1/2"

Electrical 12/24 VDC @ 80/100mA max power

Weight 0.45 lbs



# APPLICATION