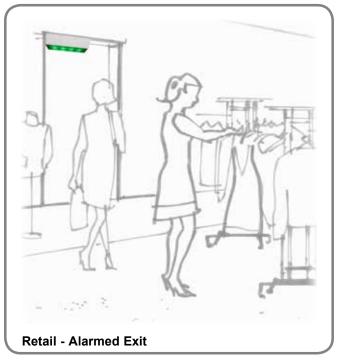

iling, or frame mount indicator.



Brand Compatibility SDC Rofu

Secolarm

Dynalock

Doorking



## FEATURES

- Easy to install
- Suitable for retrofit or new construction
- Externally selectable color modes of Red, Green, Blue, White, Yellow and Purple
- Multi color LED technology
- Externally selectable Solid or Flashing Modes
- Includes optional Illumination Cover for improved side visibility





#### Multi-Use



shown here mounted on magnetic lock with illumination cover

## Multi-Brand



shown here mounted on delayed egress lock without illumination cover

### Stand Alone Multi-Mount

















# **SPECIFICATIONS**

**Dimensions:** 

EA100 8-3/4" x 1-1/2" x 3/4" Hood 8-7/8" x 1-5/8" x 1-1/2"

Electrical 12/24 VDC @ 80/100mA max power

Weight 0.45 lbs



# APPLICATION