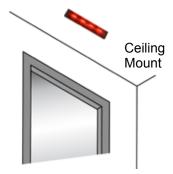

### SDC DESIGNED AND MANUFACTURED

The SDC Exit Annunciator® is a highly visible multi-color signal device, that interfaces with Delayed Egress or standard EMLocks and can be used as a wall, ceiling, or frame mount indicator.

### Stand Alone Multi-Mount