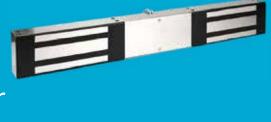

# Securitron® DM62 Magnalock®

The ultimate 1,200 lbs holding force Magnalock double magnet for indoor/outdoor high security

The versatile
Securitron DM62
electromagnetic lock
offers strength and
ease of maintenance
for interior, perimeter
and exterior
access control—
in a compact
double magnet.

This all-in-one unit is designed for double doors with no mullion. With unsurpassed durability, the Securitron DM62 will last long after most buildings wear out.