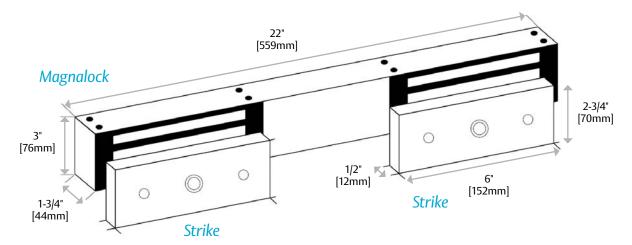

ed durability, the Securitron DM62 will last long after most buildings wear out.

#### **Features**

#### Standard Features

- Ultra-secure collapsing blind nuts mount to door frame for strength and reliability
- Fully sealed for weatherproof operations
- 3' [1 m] of jacketed, stranded conductor cable for each lock
- Automatic dual-voltage
   —no field adjustment required
- Instant release circuit

   no residual magnetism
- Noise suppression with built-in MOV
- Efficient, low power usage
- Rust resistant all ferrous metal surfaces plated for durability
- MagnaCare® lifetime replacement, no-fault, no questions asked warranty

#### **Optional Features**

- B Patented BondSTAT magnetic bond sensor
- D Integrated door position switch (DPS)
- OS Offset strike plates







### **Dimensions**



# **Specifications**

#### **Certifications**

- UL 10C Listed
- CAN4-S104, CAN/ ULC-S533 Listed
- ANSI/BHMA A156.23, Grade 2; E08511-1000 Compliant
- CSFM- California State Fire Marshal Approved

#### Electrical (Per Lock)

- 250 mA at 12 VDC
- 150 mA at 24 VDC

#### Holding Force (Per Lock)

• 1,200 lbs [544kg]

#### **Operating Temperature**

- -40° to 140°F [-40° to 60°C]
- Indoor or Outdoor use

#### **Shipping Weight**

• 16 lbs [7.26kg]



## How to Order

| Model Series | Monitoring Options             | Strike Plate Options             |
|--------------|--------------------------------|----------------------------------|
| DM62         | BD                             | – OS                             |
| DM62         | ( <b>blank</b> ) No Monitoring | ( <b>blank</b> ) Standard