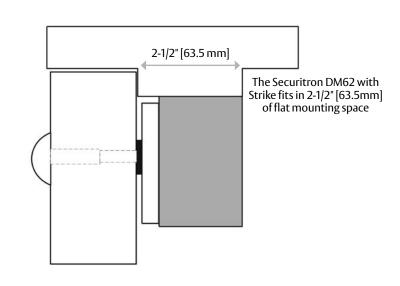

built-in MOV
- Efficient, low power usage
- Rust resistant all ferrous metal surfaces plated for durability
- MagnaCare® lifetime replacement, no-fault, no questions asked warranty

#### **Optional Features**

- B Patented BondSTAT magnetic bond sensor
- D Integrated door position switch (DPS)
- OS Offset strike plates







### **Dimensions**



# **Specifications**

#### **Certifications**

- UL 10C Listed
- CAN4-S104, CAN/ ULC-S533 Listed
- ANSI/BHMA A156.23, Grade 2; E08511-1000 Compliant
- CSFM- California State Fire Marshal Approved

#### Electrical (Per Lock)

- 250 mA at 12 VDC
- 150 mA at 24 VDC

#### Holding Force (Per Lock)

• 1,200 lbs [544kg]

#### **Operating Temperature**

- -40° to 140°F [-40° to 60°C]
- Indoor or Outdoor use

#### **Shipping Weight**

• 16 lbs [7.26kg]



## How to Order

| Model Series | Monitoring Options             | Strike Plate Options             |
|--------------|--------------------------------|----------------------------------|
| DM62         | BD                             | – OS                             |
| DM62         | ( <b>blank</b> ) No Monitoring | ( <b>blank</b> ) Standard Strike |
|              | <b>B</b> BondSTAT Monitor      | <b>OS</b> Offset Strike          |
|              | <b>D</b> Door Position Switch  |                                  |