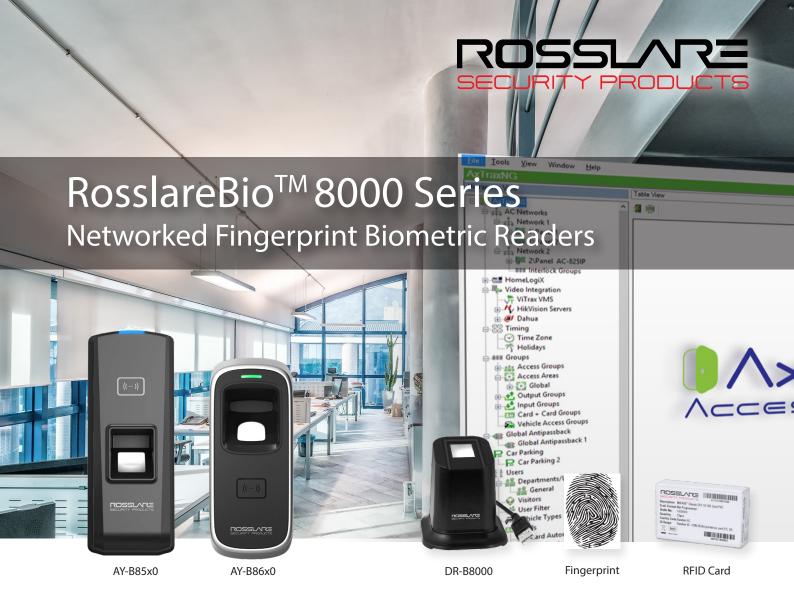

# Product Key Features

- · Description of models:
  - **AY-B85x0** 7000 templates, indoor operation
  - **AY-B86x0 -** 7000 templates, IP65, anti-vandal (IK10)
  - **DR-B8000** USB fingerprint enrollment station
- Sealed water and dust resistant optical sensor with hardened glass surface for a long operation lifetime
- Fingerprint templates are encrypted
- Supports TCP/IP, RS-485 and Wiegand 26-Bit output
- Built-in EM (125 kHz) or MIFARE (13.56 MHz) reader

### Order Models

AY-B8520 - EM\*

AY-B8550 - MIFARE\*

AY-B8620 - EM\*

AY-B8650 - MIFARE\*

DR-B8000 - Enrollment Station

\*Terminals come with configuration cards, mounting back-plate, screws & wiring connectors