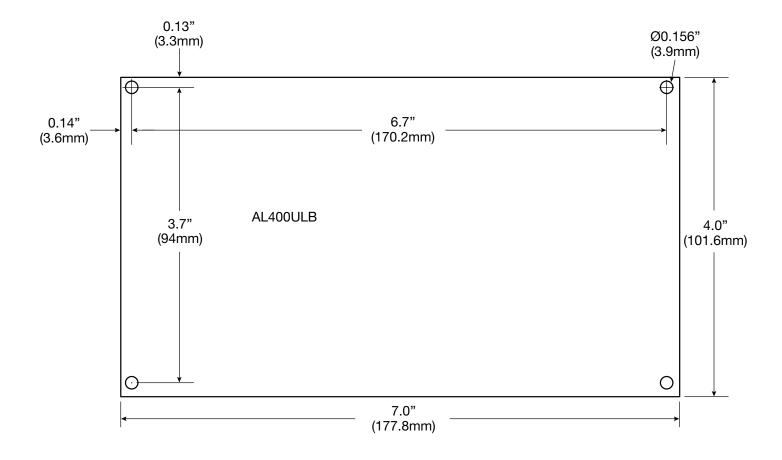

### Board Dimensions (L x W x H) and Drawing

7.0" x 4.0" x 1.6" (177.8 mm x 101.6 mm x 40 mm)