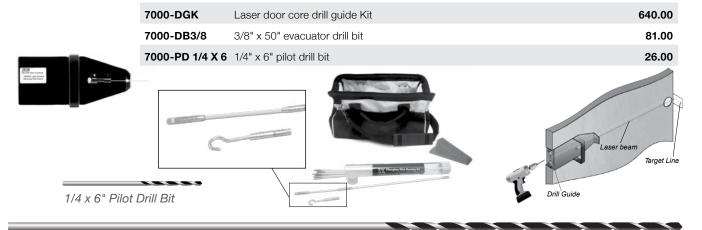

The SDC 7000-DG Laser Guided Wire Raceway Drill Fixture enables wire raceway preparation through particle filled and solid wood doors. The door core wire raceway permits the installation and wiring of electrified locksets, exit devices and electric hinges. The Laser Guided Wire Raceway Drill Fixture is easy to use without previous experience. The kit allows for drilling from the hinge side without removing the door from the frame.

The 7000-DGK Kit includes: Laser Guided Door Core, Raceway Fixture, 1/4" x 6" Pilot Drill Bit, 3/8" x 50" Door Raceway Drill Bit (Custom designed evacuator drill bit tool sharpened with 1' extra long flutes),

Fiberglass Wire Running Kit (Flexible acrylic end connection, Brass hook end for pulling, Brass eye end for pushing), Door Wedge, Kit Carry Case

3/8" x 50" Evacuator Drill Bit - Custom Designed for Door Raceways

Extra Long 1 Ft. Flute

**Power Transfer Devices**