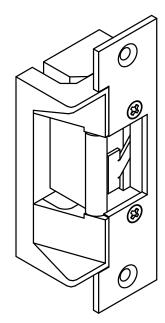

### INSTALLATION INSTRUCTIONS 45F-4SU SERIES ELECTRIC STRIKES

## **MODELS:**

• 45F-4SU – 4.875" (124mm) Square corners for hollow metal frames.