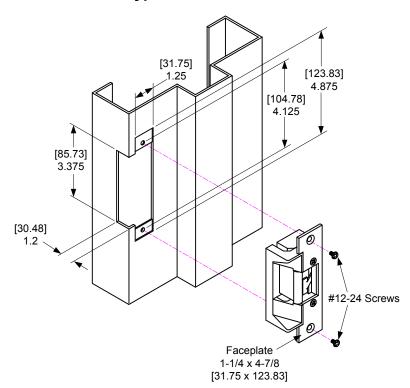

# **Typical Hollow Metal Frame**

## HOLLOW METAL, SQUARE CORNER FACEPLATE

MATERIAL THICKNESS = .110

# 45F SERIES ELECTRIC STRIKE FRAME PREPARATION FOR HOLLOW METAL FRAMES