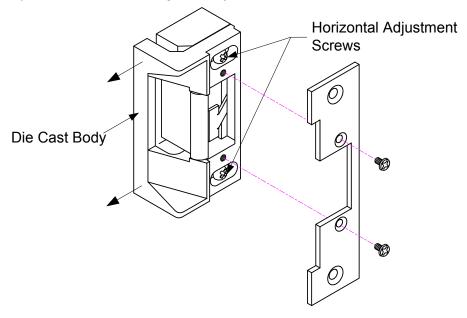

# **Horizontal Adjustment**

Remove Faceplate. Loosen Horizontal Adjustment Screws and slide Die Cast Body out as needed. Retighten Adjustment Screws and replace Faceplate.