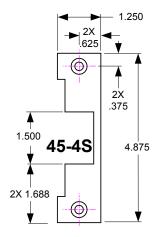

e unlocked (energized) state when used with fire rated doors.

Any suggestions or comments to this instruction or product are welcome. Please contact us through our website or email engineer@sdcsecurity.com

# Failsecure standard. Field adjustable from Failsecure to Failsafe as shown.



# **Typical Hollow Metal Frame**



#### **Electrical Data:**

 Dual Voltage: 200/100mA @ 12/24VDC 140/70mA @ 12/24VAC

# **Monitoring:**

- Latch Status: SDPT, dry 3Amp @ 30V (standard)
- Keeper Closed and Deadlocked (standard)
- Keeper Open/Closed Status: SPDT, Dry 3Amp @ 30V (optional)



# **Horizontal Adjustment**

Remove Faceplate. Loosen Horizontal Adjustment Screws and slide Die Cast Body out as needed. Retighten Adjustment Screws and replace Faceplate.



## HOLLOW METAL, SQUARE CORNER FACEPLATE



MATERIAL THICKNESS = .110

# 45F SERIES ELECTRIC STRIKE FRAME PREPARATION FOR HOLLOW METAL FRAMES