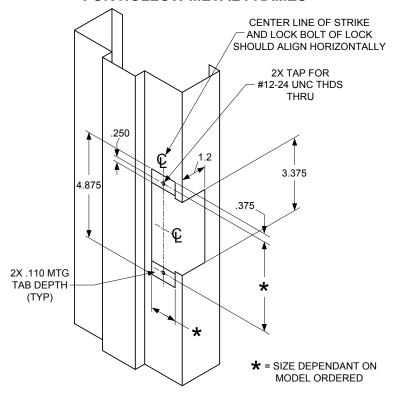

struction or product are welcome. Please contact us through our website or email engineer@sdcsecurity.com

# Failsecure standard. Field adjustable from Failsecure to Failsafe as shown.



# **Typical Hollow Metal Frame**



#### **Electrical Data:**

 Dual Voltage: 200/100mA @ 12/24VDC 140/70mA @ 12/24VAC

# **Monitoring:**

- Latch Status: SDPT, dry 3Amp @ 30V (standard)
- Keeper Closed and Deadlocked (standard)
- Keeper Open/Closed Status: SPDT, Dry 3Amp @ 30V (optional)



# **Horizontal Adjustment**

Remove Faceplate. Loosen Horizontal Adjustment Screws and slide Die Cast Body out as needed. Retighten Adjustment Screws and replace Faceplate.



## HOLLOW METAL, SQUARE CORNER FACEPLATE



MATERIAL THICKNESS = .110

# 45F SERIES ELECTRIC STRIKE FRAME PREPARATION FOR HOLLOW METAL FRAMES