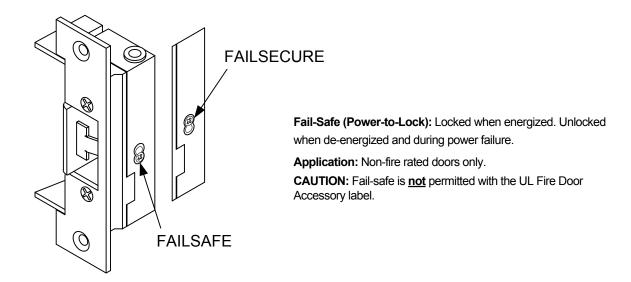

## OPERATION:

**Fail-Secure (Power-to-Unlock):** Unlocked when energized. Locked when de-energized and during power failure.

**Application:** For non fire rated and fire rated doors (exception, may not be used on stairwell doors). May not be maintained in the unlocked (energized) state when used with fire rated doors.

# Failsecure standard. Field adjustable from Failsecure to Failsafe as shown.