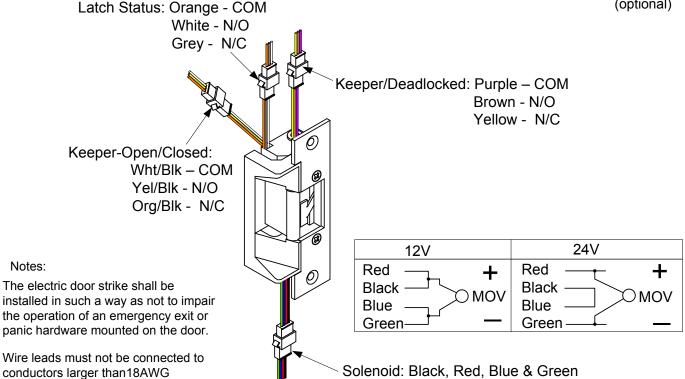

#### **Electrical Data:**

 Dual Voltage: 200/100mA @ 12/24VDC 140/70mA @ 12/24VAC

# **Monitoring:**

- Latch Status: SDPT, dry 3Amp @ 30V (standard)
- Keeper Closed and Deadlocked (standard)
- Keeper Open/Closed Status: SPDT, Dry 3Amp @ 30V (optional)