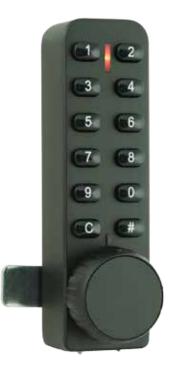

295 Programmable Cabinet Lock

The SDC 295 Battery Powered Keyless Cabinet Lock provides an easy, economical solution for security and keyless access control for a wide variety of cabinet doors, drawers, storage lockers and more. Quickly and easily add/delete up to 30 individual user PIN codes with programmable keypad. Powered by 2 x AAA batteries, the need for low voltage wiring is eliminated.

- For New Installations or Retrofit of Existing Manual Cam Lock Prep
- Vertical or Horizontal Keypad Mounting
- Multiple Locking Cam Positions, Left/Right, Bottom
- Programmable Multiple User Mode or 1-Time Use Mode
- 1 Master Code: Full Programming and Control Capabilities.
- 1 Sub-Master: Limited Programming for User Codes, Maintained Unlock, Unlock Time Only
- 30 User, 4-6 Digit PIN Codes, Must be Same Length as Master Code. Field Optional User Changeable PIN
- Unlock Time Programmable From 1 to 9 sec. Factory Default 3 Sec.
- Red/Blue Bi-Color LED
- Keypad Tamper Lockout: Inoperable for 10 Seconds After 3 Incorrect Code Entries
- 2 x AAA Batteries (Included), Up to 15,000 Operations
- Concealed Manual Key Cylinder (Replaceable), 2 Keys
- Battery Failure Override, Apply 9V Battery to External Contacts, Enter Master Code