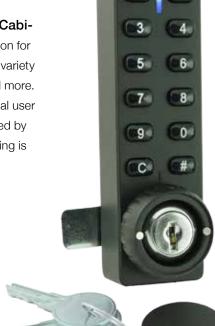

295 Programmable Cabinet Lock

The SDC 295 Battery Powered Keyless Cabinet Lock provides an easy, economical solution for security and keyless access control for a wide variety of cabinet doors, drawers, storage lockers and more. Quickly and easily add/delete up to 30 individual user PIN codes with programmable keypad. Powered by 2 x AAA batteries, the need for low voltage wiring is eliminated.

- For New Installations or Retrofit of Existing Manual Cam Lock Prep
- Vertical or Horizontal Keypad Mounting
- Multiple Locking Cam Positions, Left/Right, Bottom
- Programmable Multiple User Mode or 1-Time Use Mode
- 1 Master Code: Full Programming and Control Capabilities.
- 1 Sub-Master: Limited Programming for User Codes, Maintained Unlock, Unlock Time Only
- 30 User, 4-6 Digit PIN Codes, Must be Same Length as Master Code. Field Optional User Changeable PIN
- Unlock Time Programmable From 1 to 9 sec. Factory Default 3 Sec.
- Red/Blue Bi-Color LED
- Keypad Tamper Lockout: Inoperable for 10 Seconds After 3 Incorrect Code Entries
- 2 x AAA Batteries (Included), Up to 15,000 Operations
- Concealed Manual Key Cylinder (Replaceable), 2 Keys
- Battery Failure Override, Apply 9V Battery to External Contacts, Enter Master Code