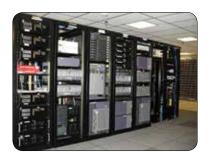

## APPLICATION

The SDC 295 battery powered keyless entry cabinet lock provides security and access control for indoor commercial and residential, metal and wood Cabinetry, Files, Desks, Lockers, Electrical Enclosures, Display Cases and Portable Carts. The SDC 295 is designed for new or retrofit Cam Lock compatible doors and drawers. Security, access control and keyless entry applications include:

- Retail and Museum: Display cases, cabinets
- Laboratory, Healthcare, Pharmaceutical: Files, cabinets, lockers and carts
- Businesses and Schools: Office, kitchen and bathroom cabinets, file cabinets, desk drawers, lockers and carts
- Industrial/Manufacturing: Metal and wood cabinetry for tools, supplies, inventory, hazardous material storage
- Residential: Cabinetry, closets, desks and files
- Law Enforcement: Firearm, evidence lockers, cabinets, desk drawers
- Rack / Cabinets: Servers, LAN, HVAC, communications
- Electrical/Equipment Enclosures: Hinged electrical cabinets, NEMA, floor and wall mount
- Security Equipment: Key control cabinets, alarm and power supply cabinets
- Console Cabinets: Security/CCTV, guard console station/cabinet