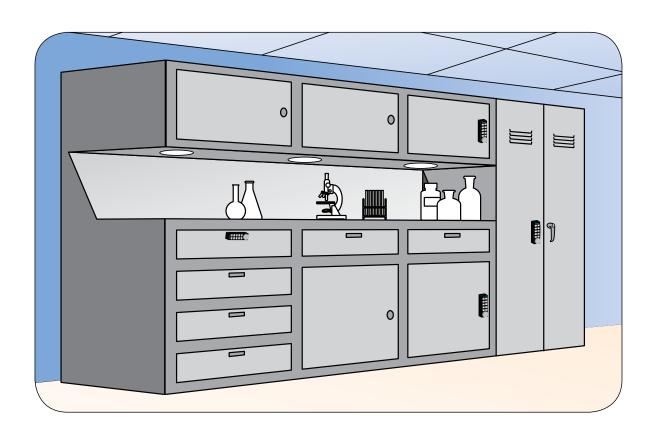

## APPLICATION

The SDC 295 battery powered keyless entry cabinet lock provides security and access control for indoor commercial and residential, metal and wood Cabinetry, Files, Desks, Lockers, Electrical Enclosures, Display Cases and Portable Carts. The SDC 295 is designed for new or retrofit Cam Lock compatible doors and drawers. Security, access control and keyless entry applications include:

- Retail and Museum: Display cases, cabinets
- Laboratory, Healthcare, Pharmaceutical: Files, cabinets, lockers and carts
- Businesses and Schools: Office, kitchen and bathroom cabinets, file cabinets, desk drawers, lockers and carts
- Industrial/Manufacturing: Metal and wood cabinetry for tools, supplies, inventory, hazardous material storage
- Residential: Cabinetry, closets, desks and files
- Law Enforcement: Firearm, evidence lockers, cabinets, desk drawers
- Rack / Cabinets: Servers, LAN, HVAC, communications
- Electrical/Equipment Enclosures: Hinged electrical cabinets, NEMA, floor and wall mount
- Security Equipment: Key control cabinets, alarm and power supply cabinets
- Console Cabinets: Security/CCTV, guard console station/cabinet