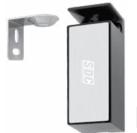

For drawers, cabinets or display cases with swinging or sliding doors

Failsecure (field reversible for failsafe)

**Dual Voltage:** 12/24VDC @ 250mA/130mA **Dimensions:** 3.25" L x 1.125" W x 1.125" D

Finish: Black

## **MODEL**

| 290   | Micro cabinet lock                           | 109.00 |
|-------|----------------------------------------------|--------|
| 290LS | Micro cabinet lock with locked status switch | 134.00 |