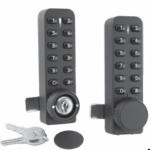

SDC's 295 Battery Powered Keyless Cabinet Lock provides an easy, economical solution for security and keyless access control for a wide variety of cabinet doors, drawers, storage lockers and more. Quickly and easily add/delete up to 30 individual user PIN codes with programmable keypad. Powered by 2 x AAA batteries, the need for low voltage wiring is eliminated. 2 Programmable Application Modes.

**Dimensions:** 5.5"H x 1.4"W x 0.85"D - 1.25"D w/Dial (40 x 35.5 x 21.5mm - 32mm w/Dial)

## **MODEL**

| 295 | Programmable cabinet lock  | 161.00 |
|-----|----------------------------|--------|
| _00 | r rogrammable dabinet look | 101.00 |

**Cabinet Lock** Distributor Discount Code **AK** LIST